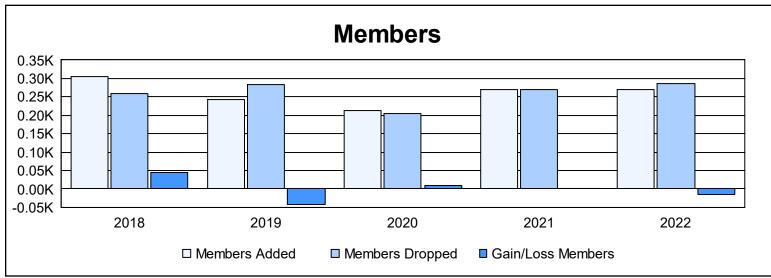

District 108IB1 As of June 2022 Cumulative

| Year      | New<br>Clubs | Dropped<br>Clubs | Gain/<br>Loss<br>Clubs | New<br>Members | Charter<br>Members | Reinstate<br>Members | Transfer<br>Members | Total<br>Member<br>Added | Total<br>Members<br>Dropped | Gain/<br>Loss<br>Members |
|-----------|--------------|------------------|------------------------|----------------|--------------------|----------------------|---------------------|--------------------------|-----------------------------|--------------------------|
| 2017-2018 | 4            | 0                | 4                      | 199            | 89                 | 4                    | 12                  | 304                      | 260                         | 44                       |
| 2018-2019 | 0            | 1                | -1                     | 204            | 6                  | 5                    | 27                  | 242                      | 283                         | -41                      |
| 2019-2020 | 1            | 0                | 1                      | 151            | 32                 | 9                    | 22                  | 214                      | 205                         | 9                        |
| 2020-2021 | 4            | 1                | 3                      | 131            | 112                | 10                   | 17                  | 270                      | 269                         | 1                        |
| 2021-2022 | 2            | 0                | 2                      | 191            | 56                 | 7                    | 17                  | 271                      | 287                         | -16                      |
| Average   | 2            | 0                | 2                      | 175            | 59                 | 7                    | 19                  | 260                      | 261                         | -1                       |